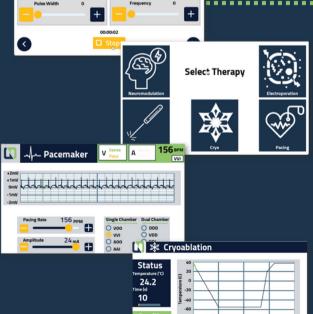

A base GUI Platform designed to accelerate time to market for home use and in-clinic devices.

### **CUSTOM USER INTERFACE**

Design a unique and intuitive user experience tailored to your specific medical devices and workflows.

### RAPID ITERATION

Accelerate time to market with our platform's tools for quick prototyping and iterative design adjustments.